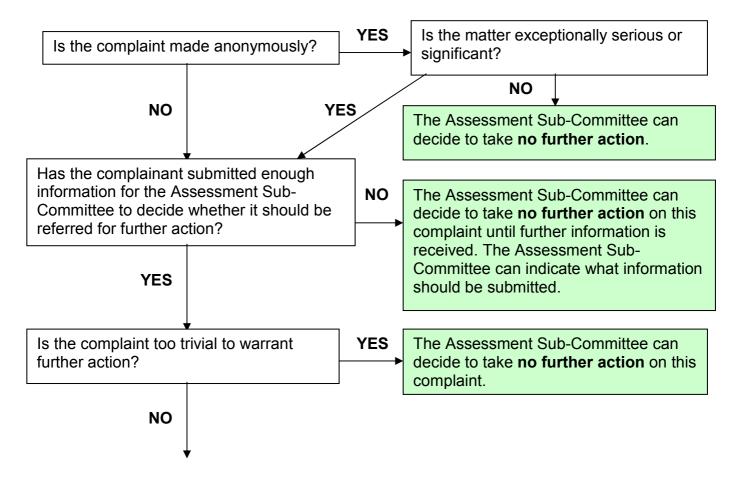

sessment Sub-<br>Committee, consider whether the complaint meets<br>the initial tests as set out in the report, and decide                         | 1 - 40     |
| 3          |      |                  | what action to take in relation to the complaint.<br><b>LESSONS TO LEARN</b><br>To consider any lessons to learn from the above                                                                                     |            |
| 3          |      |                  |                                                                                                                                                                                                                     |            |

### **Assessment Flowchart**

### Step 1 - Initial Tests



# Step 2 – Applying Assessment Criteria





## Step 3 – Deciding what further action is appropriate