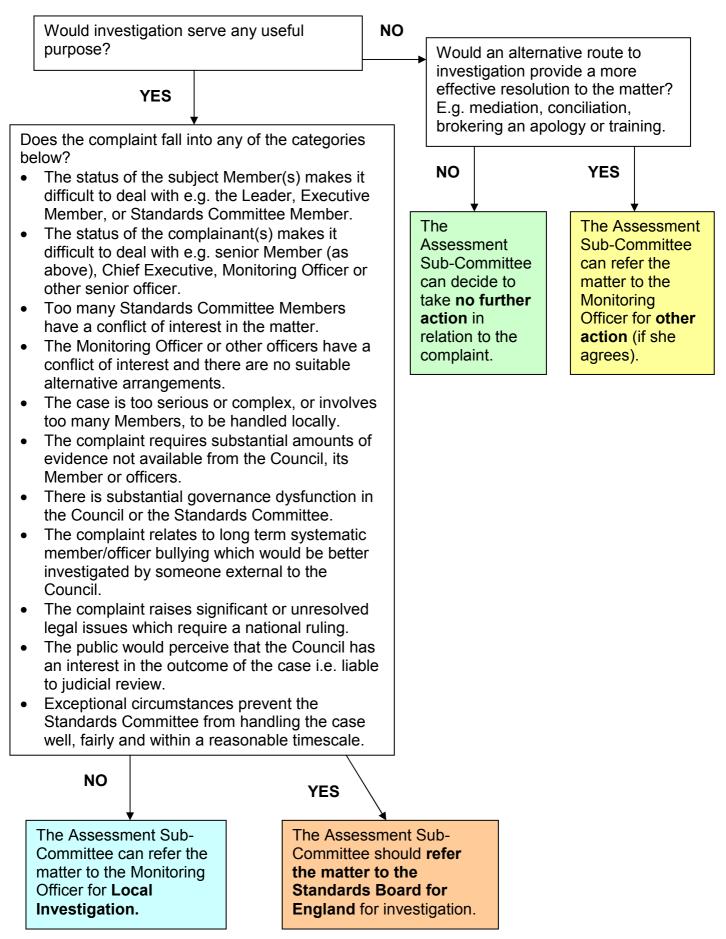

ets<br>the initial tests as set out in the report, and decide                         | 1 - 40     |
| 3          |      |                  | what action to take in relation to the complaint.<br><b>LESSONS TO LEARN</b><br>To consider any lessons to learn from the above                                                                                     |            |
| 3          |      |                  |                                                                                                                                                                                                                     |            |

### **Assessment Flowchart**

### Step 1 - Initial Tests



# Step 2 – Applying Assessment Criteria





## Step 3 – Deciding what further action is appropriate