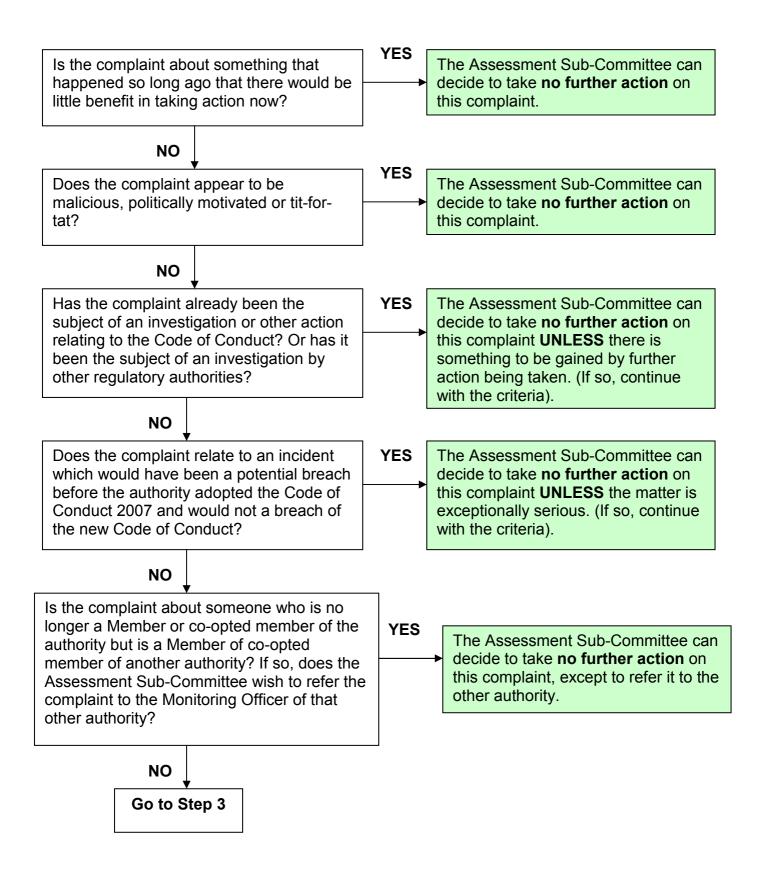

ssment Sub-<br>Committee, consider whether the complaint meets<br>the initial tests as set out in the report, and decide                         | 1 - 40     |
| 3          |      |                  | what action to take in relation to the complaint.<br><b>LESSONS TO LEARN</b><br>To consider any lessons to learn from the above                                                                                     |            |
| 3          |      |                  |                                                                                                                                                                                                                     |            |

### **Assessment Flowchart**

### Step 1 - Initial Tests



# Step 2 – Applying Assessment Criteria





## Step 3 – Deciding what further action is appropriate