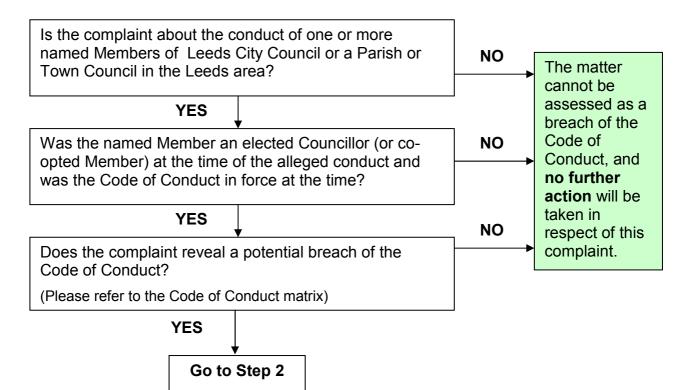

013</b><br>To review the decision of the Assessment Sub-<br>Committee, consider whether the complaint meets<br>the initial tests as set out in the report, and decide                         | 1 - 40     |
| 3          |      |                  | what action to take in relation to the complaint.<br><b>LESSONS TO LEARN</b><br>To consider any lessons to learn from the above                                                                                     |            |
| 3          |      |                  |                                                                                                                                                                                                                     |            |

### **Assessment Flowchart**

### Step 1 - Initial Tests



# Step 2 – Applying Assessment Criteria





## Step 3 – Deciding what further action is appropriate